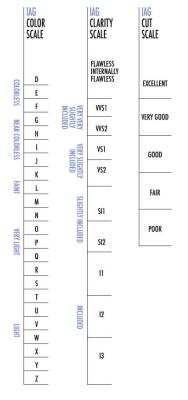

## DIAMOND GRADING REPORT

| Carat Weight D1-1.00  Colour Grade Near Colourless  Clarity Grade VS - SI  Cut Grade EX - VG  Polish EX - VG  Symmetry EX - VG  Culet None |      |
|--------------------------------------------------------------------------------------------------------------------------------------------|------|
| Carat Weight D1-1.00  Colour Grade Near Colourless  Clarity Grade VS - SI  Cut Grade EX - VG  Polish EX - VG  Symmetry EX - VG  Culet None |      |
| Colour Grade Near Colourless  Clarity Grade VS - SI  Cut Grade EX - VG  Polish EX - VG  Symmetry EX - VG  Culet None                       |      |
| Clarity Grade VS - SI  Cut Grade EX - VG  Polish EX - VG  Symmetry EX - VG  Culet None                                                     |      |
| Cut Grade EX - VG  Polish EX - VG  Symmetry EX - VG  Culet None                                                                            |      |
| Polish EX - VG  Symmetry EX - VG  Culet None                                                                                               |      |
| Symmetry EX - VG  Culet None                                                                                                               |      |
| Culet None                                                                                                                                 |      |
|                                                                                                                                            |      |
|                                                                                                                                            |      |
| Comments Graded as setting permisso                                                                                                        | able |